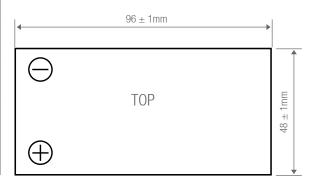

#### Yuasa NP Series VRLA Battery, 5 Years Design Life

| Physical Properties              |                                             |  |
|----------------------------------|---------------------------------------------|--|
| Separators                       |                                             |  |
| Туре                             | Glass Mat                                   |  |
| Is glass fibre included?         | Yes                                         |  |
| Container & Cover Materials      |                                             |  |
| Lid Material, Colour             | Acrylonitrile Butadiene Styrene ABS / Black |  |
| Container Material, Colour       | Acrylonitrile Butadiene Styrene ABS / Grey  |  |
| Flame Retardant                  | Yes                                         |  |
| Safety Vent Operational Pressure | 20kPa                                       |  |
| Dimensions:                      |                                             |  |
| Overall Width                    | 96mm                                        |  |
| Depth                            | 48mm                                        |  |
| Height                           | 50mm                                        |  |
| Overall Height                   | 54.5mm                                      |  |
| Battery Weight (kg)              |                                             |  |
| Total Weight (wet)               | 0.57kg                                      |  |