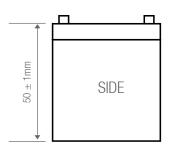

#### Yuasa NP Series VRLA Battery, 5 Years Design Life

| Physical Properties              |                                             |  |
|----------------------------------|---------------------------------------------|--|
| Separators                       |                                             |  |
| Туре                             | Glass Mat                                   |  |
| Is glass fibre included?         | Yes                                         |  |
| Container & Cover Materials      |                                             |  |
| Lid Material, Colour             | Acrylonitrile Butadiene Styrene ABS / Black |  |
| Container Material, Colour       | Acrylonitrile Butadiene Styrene ABS / Grey  |  |
| Flame Retardant                  | Yes                                         |  |
| Safety Vent Operational Pressure | 20kPa                                       |  |
| Dimensions:                      |                                             |  |
| Overall Width                    | 96mm                                        |  |
| Depth                            | 48mm                                        |  |
| Height                           | 50mm                                        |  |
| Overall Height                   | 54.5mm                                      |  |
| Battery Weight (kg)              |                                             |  |
| Total Weight (wet)               | 0.57kg                                      |  |