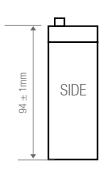

### Yuasa NP Series VRLA Battery, 5 Years Design Life

| Physical Properties              |                                             |  |
|----------------------------------|---------------------------------------------|--|
| Separators                       |                                             |  |
| Туре                             | Glass Mat                                   |  |
| Is glass fibre included?         | Yes                                         |  |
| Container & Cover Materials      |                                             |  |
| Lid Material, Colour             | Acrylonitrile Butadiene Styrene ABS / Black |  |
| Container Material, Colour       | Acrylonitrile Butadiene Styrene ABS / Grey  |  |
| Flame Retardant                  | Yes                                         |  |
| Safety Vent Operational Pressure | 20kPa                                       |  |
| Dimensions:                      |                                             |  |
| Overall Width                    | 151mm                                       |  |
| Depth                            | 34mm                                        |  |
| Height                           | 94mm                                        |  |
| Overall Height                   | 97.5mm                                      |  |
| Battery Weight (kg)              |                                             |  |
| Total Weight (wet)               | 1.35kg                                      |  |