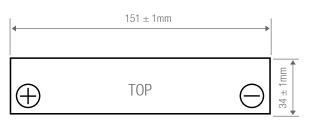

### Yuasa NP Series VRLA Battery, 5 Years Design Life

| Physical Properties              |                                             |  |
|----------------------------------|---------------------------------------------|--|
| Separators                       |                                             |  |
| Туре                             | Glass Mat                                   |  |
| Is glass fibre included?         | Yes                                         |  |
| Container & Cover Materials      |                                             |  |
| Lid Material, Colour             | Acrylonitrile Butadiene Styrene ABS / Black |  |
| Container Material, Colour       | Acrylonitrile Butadiene Styrene ABS / Grey  |  |
| Flame Retardant                  | Yes                                         |  |
| Safety Vent Operational Pressure | 20kPa                                       |  |
| Dimensions:                      |                                             |  |
| Overall Width                    | 151mm                                       |  |
| Depth                            | 34mm                                        |  |
| Height                           | 94mm                                        |  |
| Overall Height                   | 97.5mm                                      |  |
| Battery Weight (kg)              |                                             |  |
| Total Weight (wet)               | 1.35kg                                      |  |