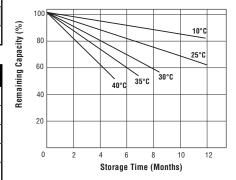

|
|                                   | 20°C            | 25°C     | 30°C     |
| Float Voltage (Vpc)               | 2.275Vpc        | 2.260Vpc | 2.245Vpc |
| Float Current (mA)                | <7mA            | <7mA     | <7mA     |
| Initial Short circuit current (A) | 225             |          |          |
| Efficiency at 10 hour rate (%):   |                 |          |          |
| Ampere-Hour                       | >90%            |          |          |
| Watt-Hour                         | >80%            |          |          |

| Compliant Standard |           |
|--------------------|-----------|
| Battery Standard   | JIS C8702 |

# Discharge Characteristic Curves: NP Batteries (V) (V) 12V 6V Battery Battery NP Temperature: 25°C



#### ■ Self Discharge Characteristics



#### **■** Temperature Effects in Relation to Battery Capacity



CenturyYuasa

An affiliated business of the GS Yuasa Corporation, Century Yuasa has an 80-year history of supplying a range of stored energy solutions to the Australian market. An established network of sales and distributions offices throughout Australia and New Zealand has seen the business gain the trust and respect from its customers by focusing on quality products and exceptional customer service. CenturyYuasa is Australia's enduring manufacturer of stored energy products.