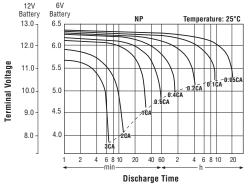

# Discharge Characteristic Curves: NP Batteries (V) (V) 12V 6V Battery Battery NP Temperature: 25°C