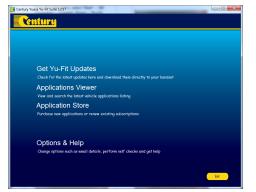

## Renewing Application Subscriptions

1. Select 'Application Store'.

3. The suite will connect to the Application Store.

5. Select 'Confirm'.

2. Connect your handset to the PC as directed.

**4.** The following page should be displayed. Select 'Renew'.