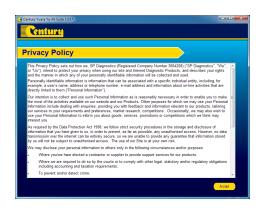

#### Yu-Fit Registration Procedure

1. Read the Privacy Policy and accept before continuing.

2. Connect the USB supplied to the Yu-Fit and then to a USB port on the PC. A main USB port (on the rear of the PC) opposed to an extension (on the front of the PC)