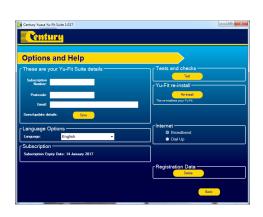

2. Select 'Options & Help' from the menu.

3. If you are advised to change your Subscription Number & Postcode you can do this from here.

4. Selecting the 'Tests and checks' button allows you to perform tests to verify that your Yu-Fit is functioning correctly and also verifies that you are able to connect to the website and download the latest software

5. You will be asked to perform these tests if you experience problems and need to contact a customer services representative or engineer. This information is also reported back to the website in order for the engineer to assist you in resolving your problem.

6. Selecting the 'Yu-Fit re-install' button allows you to force the Yu-Fit to download your latest update again. This can be used if you think there is a problem with your last update

7. Connect your Yu-Fit as per the instructions within the Yu-Fit update suite. Connect mini USB to Yu-Fit and USB to PC. Refer to the 'Yu-Fit Update Procedure' for more information.