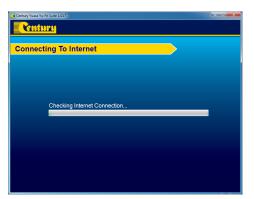

6 | Installation Guide

- 5. The Suite will then check if the internet connection is present. If you experience problems at this point you will be directed to the Tests & Checks section of the Yu-Fit Suite.
- 6. Complete the 'Product Registration' ensuring you complete all sections marked with a ". Once complete press the 'Next' button.

8 | Installation Guide

- 5. The Suite will then check if the internet connection is present. If you experience problems at this point you will be directed to the Tests & Checks section of the Yu-Fit Suite.
- **6.** Follow the on screen instructions to update your tool to the latest version. A description of the updates will also be shown on screen. Select 'Download'.