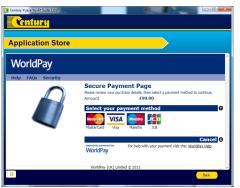

**6.** You will be directed to the payment page. Select the type of card you will be making the payment with.

10 | Installation Guide

7A. Enter your details as required.

**7B** Once all the required details are entered, select 'Make Payment'.