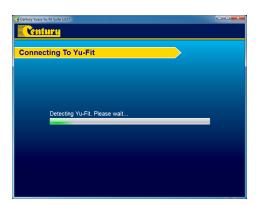

- 3. Connect the USB supplied to the Yu-Fit and then to a USB port on the PC. A main USB port (on the rear of the PC) opposed to an extension (on the
- front of the PC)
- 4. When you press the 'Next' button, the Yu-Fit will be detected by the Yu-Fit Suite.