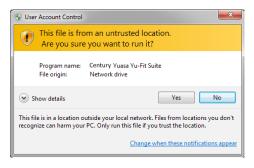

1. When you run the installer you are presented with a User Account Control message warning you that the application you are installing will make changes to your computer. It is imperative that you ensure that you have Administrator rights on the PC before continuing. Select 'Yes'.