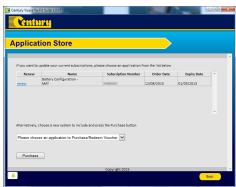

## Renewing Application Subscriptions

1. Select 'Application Store'.

3. The suite will connect to the Application Store.

5. Select 'Confirm'.

2. Connect your handset to the PC as directed.

**4.** The following page should be displayed. Select 'Renew'.