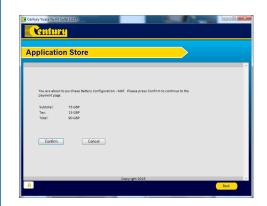

## Renewing Application Subscriptions

1. Select 'Application Store'.

3. The suite will connect to the Application Store.

5. Select 'Confirm'.

2. Connect your handset to the PC as directed.

**4.** The following page should be displayed. Select 'Renew'.

**6.** You will be directed to the payment page. Select the type of card you will be making the payment with.

10 | Installation Guide

7A. Enter your details as required.

**7B** Once all the required details are entered, select 'Make Payment'.