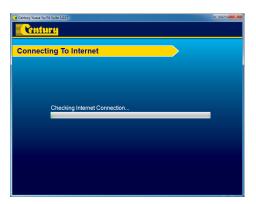

8 | Installation Guide

- 5. The Suite will then check if the internet connection is present. If you experience problems at this point you will be directed to the Tests & Checks section of the Yu-Fit Suite.
- **6.** Follow the on screen instructions to update your tool to the latest version. A description of the updates will also be shown on screen. Select 'Download'.