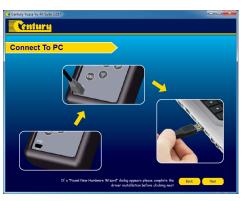

#### Yu-Fit Registration Procedure

1. Read the Privacy Policy and accept before continuing.

2. Connect the USB supplied to the Yu-Fit and then to a USB port on the PC. A main USB port (on the rear of the PC) opposed to an extension (on the front of the PC)