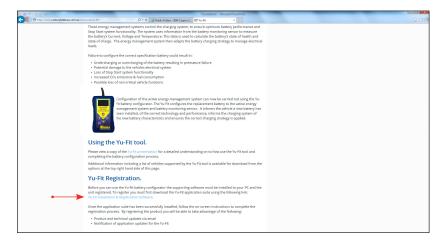

### Yu-Fit Application Suite Download

Before using the Yu-Fit tool you first need to download the supporting software to your local computer. Follow this procedure to download the latest PC Suite from the **www.centurybatteries.com.au** website. If you experience any problems contact Technical Support on **1300 361 161**.

1. Scroll to the bottom of the page and select the 'Yu-Fit Registration' link.