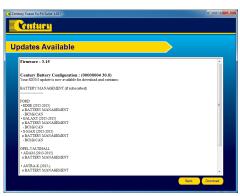

8 | Installation Guide

- 5. The Suite will then check if the internet connection is present. If you experience problems at this point you will be directed to the Tests & Checks section of the Yu-Fit Suite.
- **6.** Follow the on screen instructions to update your tool to the latest version. A description of the updates will also be shown on screen. Select 'Download'.