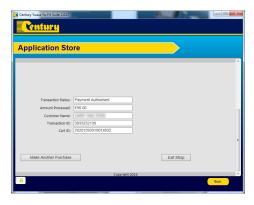

**6.** You will be directed to the payment page. Select the type of card you will be making the payment with.

10 | Installation Guide

7A. Enter your details as required.

**7B** Once all the required details are entered, select 'Make Payment'.

**8.** You will be directed to the payment confirmation screen.