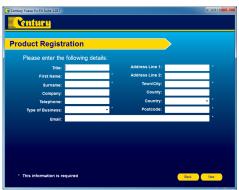

6 | Installation Guide

- 5. The Suite will then check if the internet connection is present. If you experience problems at this point you will be directed to the Tests & Checks section of the Yu-Fit Suite.
- 6. Complete the 'Product Registration' ensuring you complete all sections marked with a ". Once complete press the 'Next' button.