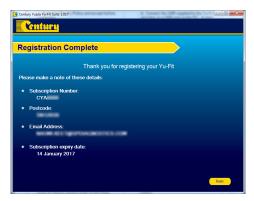

7. Once the information has been submitted, the Subscription Number, Postcode, Email address and subscription expiry date will be displayed back. Although these details are stored on your PC, It would be worthwhile making a note of these details in case you require them in the future. Select 'Finish'.