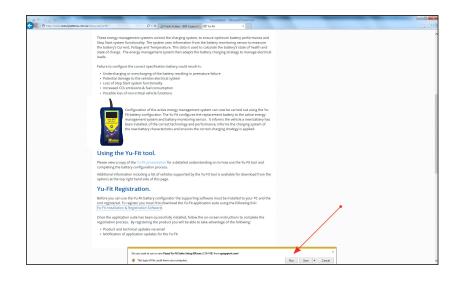

Guide



#### Contents

| Yu-Fit Application Suite Download | 3  |
|-----------------------------------|----|
| Yu-Fit Installation Procedure     | 4  |
| Yu-Fit Registration Procedure     | 7  |
| Yu-Fit Update Procedure           | 9  |
| Renewing Subscriptions            | 11 |
| Options                           | 13 |
| Notes                             | 15 |

### Yu-Fit Application Suite Download

Before using the Yu-Fit tool you first need to download the supporting software to your local computer. Follow this procedure to download the latest PC Suite from the **www.centurybatteries.com.au** website. If you experience any problems contact Technical Support on **1300 361 161**.

1. Scroll to the bottom of the page and select the 'Yu-Fit Registration' link.



#### 2. Select 'Run'



2 | Installation Guide Installation Guide | 3

#### Yu-Fit Installation Procedure

Follow this procedure if you are installing the Yu-Fit PC Suite for the first time. If you experience problems with the installation please ensure that you have administrator rights on your PC. If you are still experiencing problems please use the web form on the website to contact us.

1. When you run the installer you are presented with a User Account Control message warning you that the application you are installing will make changes to your computer. It is imperative that you ensure that you have Administrator rights on the PC before continuing. Select 'Yes'.

2. Wait while the PC prepares to install.





After you have run the Yu-Fit suite application, the 'Welcome to the Century Yu-Fit Suite' will