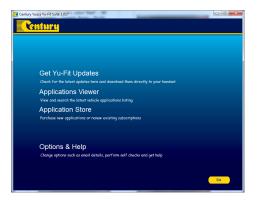

# Yu-Fit Update Procedure

- 1. Run the YU-FIT Suite Application From the start menu, select 'Start' - 'All Programs' - 'Century Yuasa - 'Yu-Fit Suite'. (There will also be an icon installed onto your desktop).
- 2. . Select the option 'Get YU-FIT Updates'.

## Renewing Application Subscriptions

1. Select 'Application Store'.

3. The suite will connect to the Application Store.

5. Select 'Confirm'.

2. Connect your handset to the PC as directed.

**4.** The following page should be displayed. Select 'Renew'.

2. Select 'Options & Help' from the menu.

3. If you are advised to change your Subscription Number & Postcode you can do this from here.

4. Selecting the 'Tests and checks' button allows you to perform tests to verify that your Yu-Fit is functioning correctly and also verifies that you are able to connect to the website and download the latest software