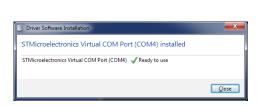

**3.** The Driver should indicate that it is fully installed and reay to use. If this does not happen, go to the Installing Driver section.

**4.** When you press the 'Next' button, the Yu-Fit will be detected by the Yu-Fit Suite.