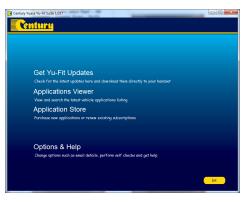

# Yu-Fit Update Procedure

- 1. Run the YU-FIT Suite Application From the start menu, select 'Start' - 'All Programs' - 'Century Yuasa - 'Yu-Fit Suite'. (There will also be an icon installed onto your desktop).
- 2. . Select the option 'Get YU-FIT Updates'.