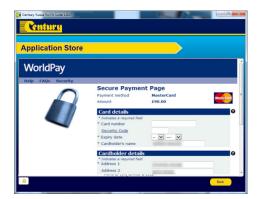

**6.** You will be directed to the payment page. Select the type of card you will be making the payment with.

10 | Installation Guide

7A. Enter your details as required.

**7B** Once all the required details are entered, select 'Make Payment'.