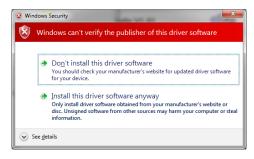

4 | Installation Guide Installation Guide

Your PC may give you a warning saying the Publisher is unknown. Select 'Install the driver software anyway' to accept the changes that will be made. 10. The 'Completing the Device Driver Installation Wizard' screen is displayed, when your Yu-Fit has been detected. Select 'Finish'.