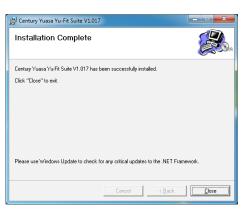

11. You will see the screen 'Installation Complete' that confirms that the installation was successful, select 'Close'.

12. Run the Yu-Fit Suite Application from the start menu, select 'Start' - 'Programs' - 'Century Yuasa - 'Yu-Fit Suite'. (There will also be an icon installed onto your desktop).