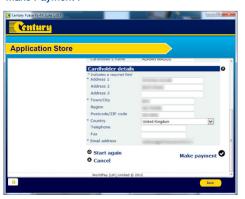

**6.** You will be directed to the payment page. Select the type of card you will be making the payment with.

10 | Installation Guide

7A. Enter your details as required.

**7B** Once all the required details are entered, select 'Make Payment'.