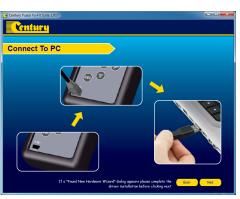

#### Yu-Fit Registration Procedure

1. Read the Privacy Policy and accept before continuing.

2. Connect the USB supplied to the Yu-Fit and then to a USB port on the PC. A main USB port (on the rear of the PC) opposed to an extension (on the front of the PC)

- 3. Connect the USB supplied to the Yu-Fit and then to a USB port on the PC. A main USB port (on the rear of the PC) opposed to an extension (on the
- front of the PC)
- 4. When you press the 'Next' button, the Yu-Fit will be detected by the Yu-Fit Suite.