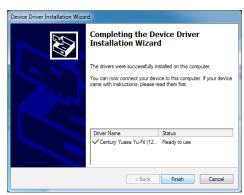

4 | Installation Guide Installation Guide

Your PC may give you a warning saying the Publisher is unknown. Select 'Install the driver software anyway' to accept the changes that will be made. 10. The 'Completing the Device Driver Installation Wizard' screen is displayed, when your Yu-Fit has been detected. Select 'Finish'.